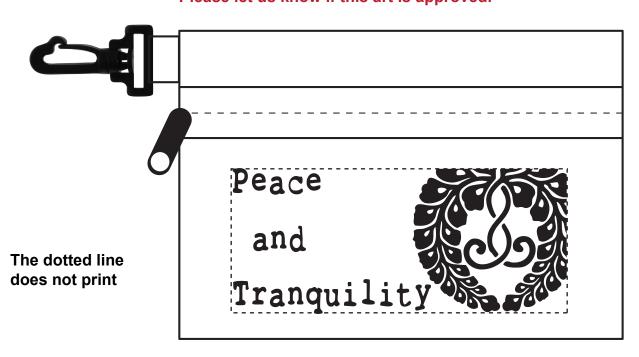

Product: Zip First Aid Kit - Translucent Purple

Item #: 1116-303415

Imprint Method: Screen Print - White

PLEASE NOTE: The manufacturer has revised the artwork for a better imprint. Please let us know if this art is approved.

TEXTURED SURFACE OF THE BAG CAN RESULT IN SOME BREAK-UP AND FILL IN OF THE IMPRINT

ART NOTES: -

\* ARTWORK ADJUSTED: REMOVED OUTLINED BOX MADE ARTWORK LARGER TO FIT IMPRINT AREA.