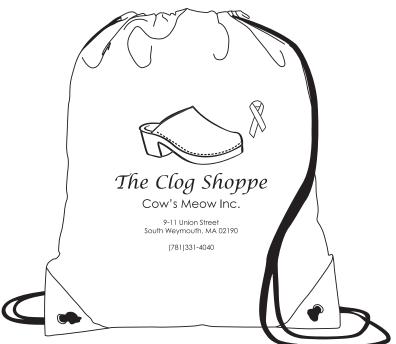

Order#:116178

Product: String Backpack, Raspberry

Item #:1039-103880

Imprint Method: Screen Print on the Front, White

ART REDUCED FOR PROOFING PURPOSES.

Image not to size.
For Reference Only.
Imprint Area: 9"W x 9"H