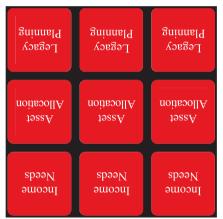

Order#: 116169
Product: Rubik's Cube
Item #: 1097-100510
Imprint Method: Screen Print

**YELLOW** 

**RED FRONT** 

WHITE