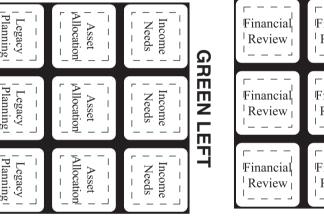

artwork on our product. The size and placement of the artwork may vary from this proof when actually printed on the product. Carefully review the attached proof for verification of copy & layout.

Due to inherent technical differences in color monitors, the imprint colors and product colors depicted in the attached proof will not resemble those in the final product.

We make every effort to match requested custom colors, but cannot guarantee a 100% exact match. Imprints are applied using pad or screen inks. These inks are hand mixed as close as possible to the requested color but may vary 2 to 4 shades. For this reason an exact PMS match cannot be guaranteed.

Your order is ON HOLD until we receive an approval from you in reference to your artwork.



#### **ORANGE BACK**

#### WHITE TOP







#### **RED FRONT**



#### **YELLOW BOTTOM**