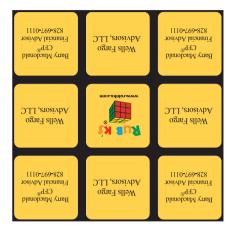

Order#: 116169
Product: Rubik's Cube
Item #: 1097-100510
Imprint Method: Screen Print

**YELLOW** 

**RED FRONT** 

WHITE

#### **YELLOW BOTTOM**