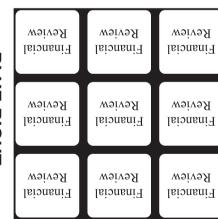

2 Split Rock Drive Suite 11, Cherry Hill, Nj 08003 **Telephone:** 1-856 424-4818 or 1-800 320-1510

**Fax:** 1-856 424-5269

**Hours of Operation:** 9:30 - 5:30 pm Eastern, M - F **Customer Service E-mail:** service@garrettspecialties.com

Order#: 116169
Product: Rubik's Cube
Item #: 1097-100510
Imprint Method: Screen Print



**YELLOW** 



**RED FRONT** 





WHITE

### **ORANGE BACK**

**GREEN LEFT** 



## eProof

# Revised(2)

#### \*\*\*IMPORTANT INFORMATION\*\*\* (PLEASE READ)

Please proof carefully for spelling errors, omissions, and layout accuracy. It is your responsibility to correct any errors. Garrett Specialties assumes no responsibility for errors after a proof has been authorized to print. Please note changes or revisions to your proof from your original instructions may cause revision in your ship date. Delays in paper proof approval also may require a change in your schedule ship dates. Occasionally, some fax machines may distort the image. Please pay close attention to numbers. It is imperative that you view your e-proof and submit your approval and/or changes promptly to maintain your anticipated delivery date.

Please keep