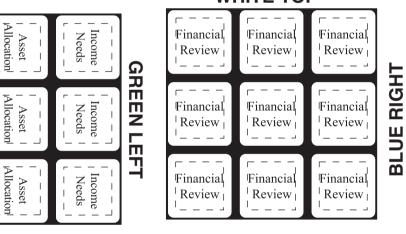

of your artwork on our product. The size and placement of the artwork may vary from this proof when actually printed on the product. Carefully review the attached proof for verification of copy &

Due to inherent technical differences in color monitors, the imprint colors and product colors depicted in the attached proof will not resemble those in the final product.

We make every effort to match requested custom colors, but cannot guarantee a 100% exact match. Imprints are applied using pad or screen inks. These inks are hand mixed as close as possible to the requested color but may vary 2 to 4 shades. For this reason an exact PMS match cannot be guaranteed.

Your order is ON HOLD until we receive an approval from you in reference to your artwork.



#### **ORANGE BACK**

#### WHITE TOP



## **RED FRONT**

BLUE



### YELLOW BOTTOM