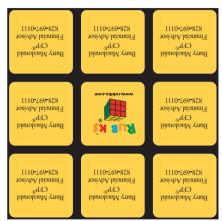

Order#: 116169 Product: Rubik's Cube <u>Item #</u>: 1097-100510 **Imprint Method**: Screen Print

**YELLOW** 

**RED FRONT** 

|  | Financial<br>Review | Financial<br>Review | Financial<br>Weview |
|--|---------------------|---------------------|---------------------|
|  | Financial<br>Review | Financial<br>Review | Financial<br>Review |
|  | Financial<br>Review | Financial<br>Review | Financial<br>Review |