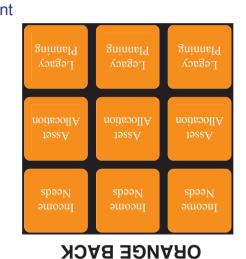

t colors depicted in the attached proof will not resemble those in the final product.

We make every effort to match requested custom colors, but cannot guarantee a 100% exact match. Imprints are applied using pad or screen inks. These inks are hand mixed as close as possible to the requested color but may vary 2 to 4 shades. For this reason an exact PMS match cannot be guaranteed.

Your order is ON HOLD until we receive an approval from you in reference to your artwork.

2 Split Rock Drive Suite 11, Cherry Hill, Nj 08003 **Telephone:** 1-856 424-4818 or 1-800 320-1510

Fax: 1-856 424-5269

**Hours of Operation:** 9:30 - 5:30 pm Eastern, M - F **Customer Service E-mail:** service@garrettspecialties.com

Order#: 116169
Product: Rubik's Cube
Item #: 1097-100510
Imprint Method: Screen Print



White will not be legible on yellow panel therefor we have suggested black. please Confirm



### >

## **ORANGE BACK**

### WHITE TOP



| Barry Macdonald,<br>CFP <sup>®</sup><br>Financial Advisor<br>828-697-0111 | Wells Fargo<br>Advisors, LLC                                  | Barry Macdonald,<br>CFP <sup>®</sup><br>Financial Advisor<br>828-697-0111 |
|---------------------------------------------------------------------------|---------------------------------------------------------------|---------------------------------------------------------------------------|
| Wells Fargo<br>Advisors, LLC                                              | Barry Macdonald,<br>CFP®<br>Financial Advisor<br>828-697-0111 | Wells Fargo<br>Advisors, LLC                                              |
| Barr