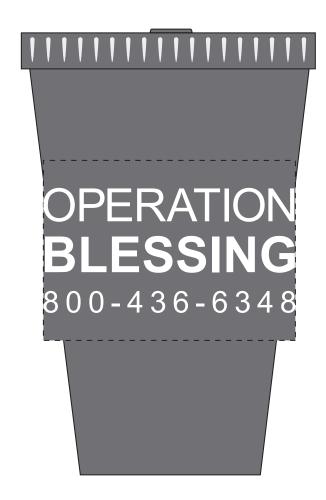

Order#: 116160

Product: Glacier Double Wall Acrylic Tumbler - Translucent Smoke

Item #: 1206-303817

Imprint Method: Screen Print - White

75% of actual size

size W\_3.5 in H\_1.7376 in