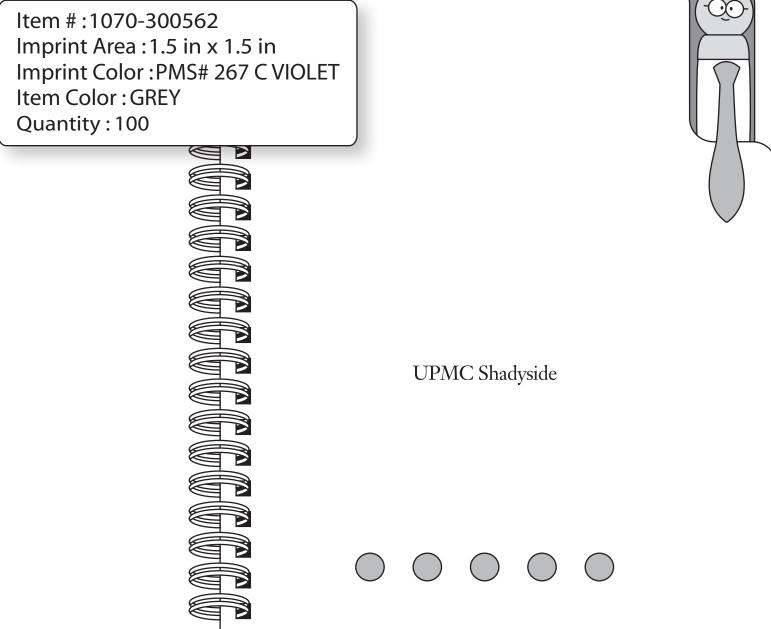

## eProof

2 Split Rock Drive Suite 11, Cherry Hill, Nj 08003 **Telephone:** 1-856 424-4818 or 1-800 320-1510 **Fax:** 1-856 424-5269 **Hours of Operation:** 9:30 - 5:30 pm Eastern, M - F **Customer Service E-mail:** service@garrettspecialties.com

## Order#: 116142



## \*\*\*IMPORTANT INFORMATION\*\*\* (PLEASE READ)

Please proof carefully for spelling errors, omissions, and layout accuracy. It is your responsibility to correct any errors. Garrett Specialties assumes no responsibility for errors after a proof has been authorized to print. Please note changes or revisions to your proof from your original instructions may cause revision in your ship date. Delays in paper proof approval also may require a change in your schedule ship dates. Occasionally, some fax machines may distort the image. Please pay close attention to numbers.

It is imperative that you view your e-proof and submit your approval and/or changes promptly to maintain your anticipated delivery date.

Please keep in mind that this virtual proof is not a printed sample of your artwork