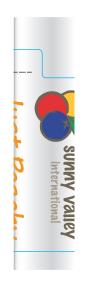

Order#: 116141

Product: SPF 15 Lip Balm in White Tube

<u>Item #</u>: 1250-301572

Imprint Method: 4 Color Process

## Actual Size of Imprint Dotted Lines Do Not Print

Image For Reference Only