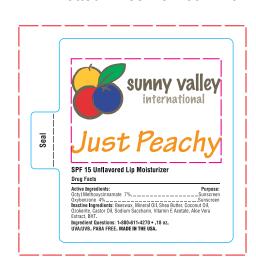

Order#: 116141

Product: SPF 15 Lip Balm in White Tube

<u>Item #</u>: 1250-301572

Imprint Method: 4 Color Process

## Actual Size of Imprint Dotted Lines Do Not Print

Image For Reference Only