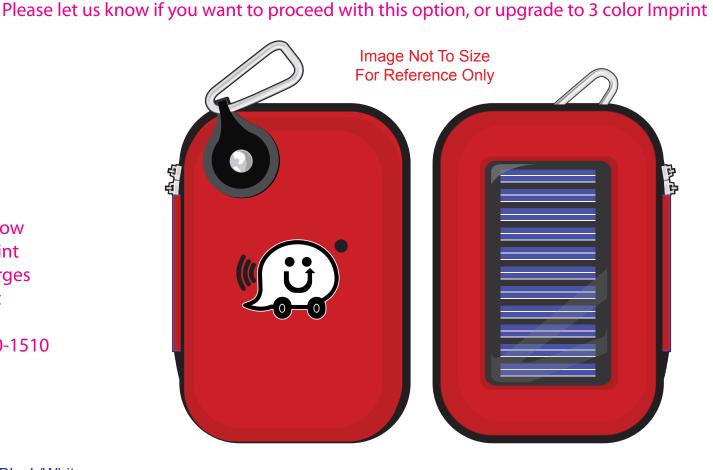

Order#:116139

Product: Solar Charger Pack, Red

Item #:1219-300099

Imprint Method: Screen Print on the Front, Black/White

Artwork @ 100% (1.26H x 1.75W)

\*\*To change the circle to yellow would require a 3 color imprint and there are additional charges and requirements. Please let Customer Service know if you want to do so. 1-800-320-1510