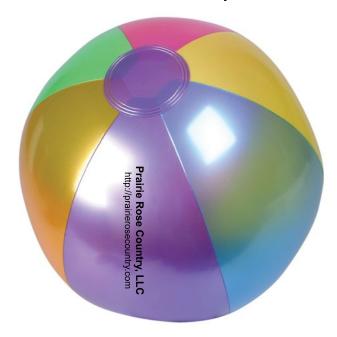

Order#: 116138

Product: Metallic Beach Ball

Item #: 1092-108579

Imprint Method: Screen Print - Black

Imprint Area: 4" x 2-1/2"

# Prairie Rose Country, LLC http://prairierosecountry.com

Actual Size of Imprint
Dotted Lines Do Not Print

## Image Not To Size For Reference Only