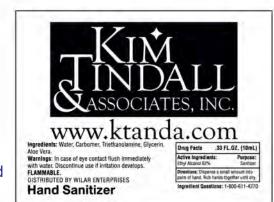

Order#: 116127

Product: CleanZ Pen Hand Sanitizer - Clear Label, Unsented

Item #: 1250-301534

Imprint Method: 4 Color Process

## \*\*\*WAIVED PROOF\*\*\*

In order to meet your delivery date, here is a copy of your artwork so you can see what we are sending to the manufacturer to be printed. Due to the production time an actual proof is waived.

CAREFULLY REVIEW THE ARTWORK ATTACHED.

It is imperative that you view your e-proof and submit your approval and/or changes promptly to maintain your anticipated delivery date.

Please keep in mind that this virtual proof is not a printed sample of your artwork on our product. The size and placement of the artwork may vary from this proof when actually printed on the product. Carefully review the attached proof for verification of copy & layout.