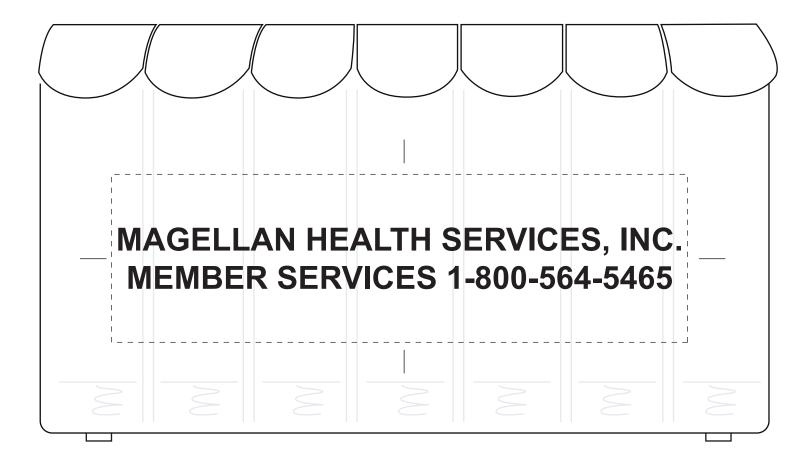

## **Spring Action 28-Compartment Pill Box**

Order Number: 116118 Item Number: 1010-108231 Product Color: Translucent Blue Imprint Color: White

## \*\*\*IMPORTANT INFORMATION\*\*\* (PLEASE READ)

Please proof carefully for spelling errors, omissions, and layout accuracy. It is your responsibility to correct any errors. Garrett Specialties assumes no responsibility for errors after a proof has been authorized to print. Please note changes or revisions to your proof from your original instructions may cause revision in your ship date. Delays in paper proof approval also may require a change in your schedule ship dates. Occasionally, some fax machines may distort the image. Please pay close attention to numbers.