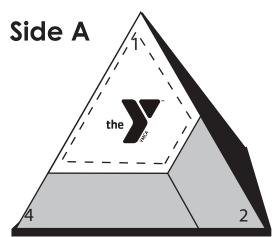

Order#: 116117

Product: Pyramid Puzzle Item #: 1044-301320

Imprint Method: Pad Print - Black

## **Revised**

- Color for Puzzle Piece 1: White
- Color for Puzzle Piece 2: Blue PMS 293
- Color for Puzzle Piece 3: Light Blue PMS 292
- Color for Puzzle Piece 4: Light Violet PMS 26