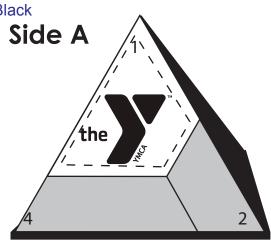

<u>Order#</u>: 116117 <u>Product</u>: Pyramid Puzzle <u>Item #</u>: 1044-301320 <u>Imprint Method</u>: Pad Print - Black

- Color for Puzzle Piece 1: White
- Color for Puzzle Piece 2: Blue PMS 293
- Color for Puzzle Piece 3: Light Blue PMS 292
- Color for Puzzle Piece 4: Light Violet PMS 26