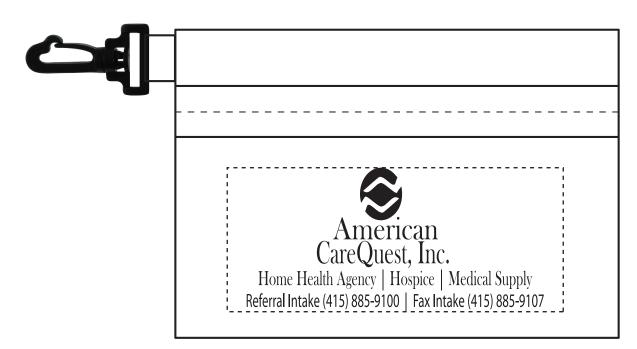

## eProof

2 Split Rock Drive Suite 11, Cherry Hill, Nj 08003 **Telephone:** 1-856 424-4818 or 1-800 320-1510 **Fax:** 1-856 424-5269 **Hours of Operation:** 9:30 - 5:30 pm Eastern, M - F **Customer Service E-mail:** service@garrettspecialties.com Order#: 116103 <u>Product</u>: Zip First Aid Kit <u>Item #</u>: 1116-303415 <u>Imprint Method</u>: Screen Print - White

TEXTURED SURFACE OF THE BAG CAN RESULT IN SOME BREAK-UP AND FILL IN OF THE IMPRINT

Template Shown at 100% Border Does Not Print Imprint Area: 1 1/2" H x 3 1/2" W

Product Color(s): TRANS BLUE Imprint Color(s): WHITE Quantity: 250

NOTE: Artwork was sized to fit our imprint area. Industry standard allows 1/16" movement in any direction