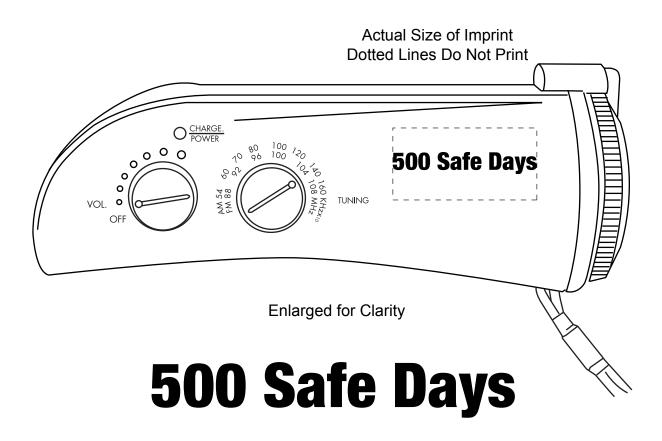

Order#: 116110

Product: Emergency Radio

<u>Item #</u>: 1005-108071

Imprint Method: Pad Print - Black