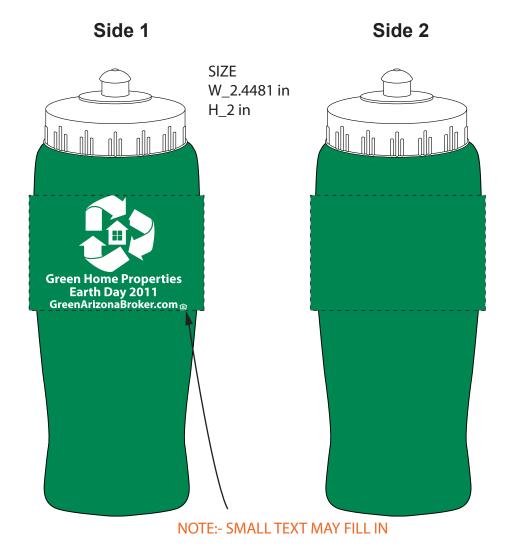

Order#: 116095

Product: Eco Aware Bottle - Green/White

Item #: 1206-106968

Imprint Method: Screen Print - White

60% of actual size