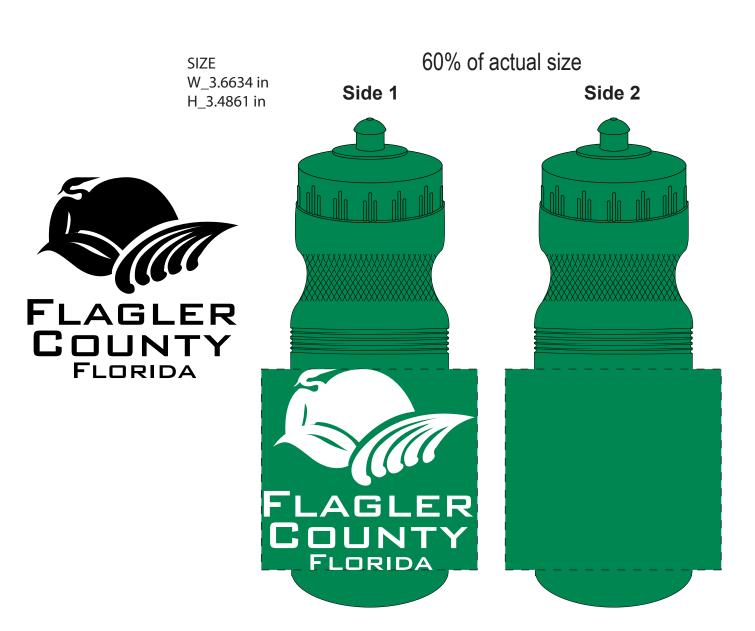

Order#: 116091

Product: Eco Fresh 25oz Bike Bottle - Trans Green

<u>Item #</u>: 1206-300430

Imprint Method: Screen Print White