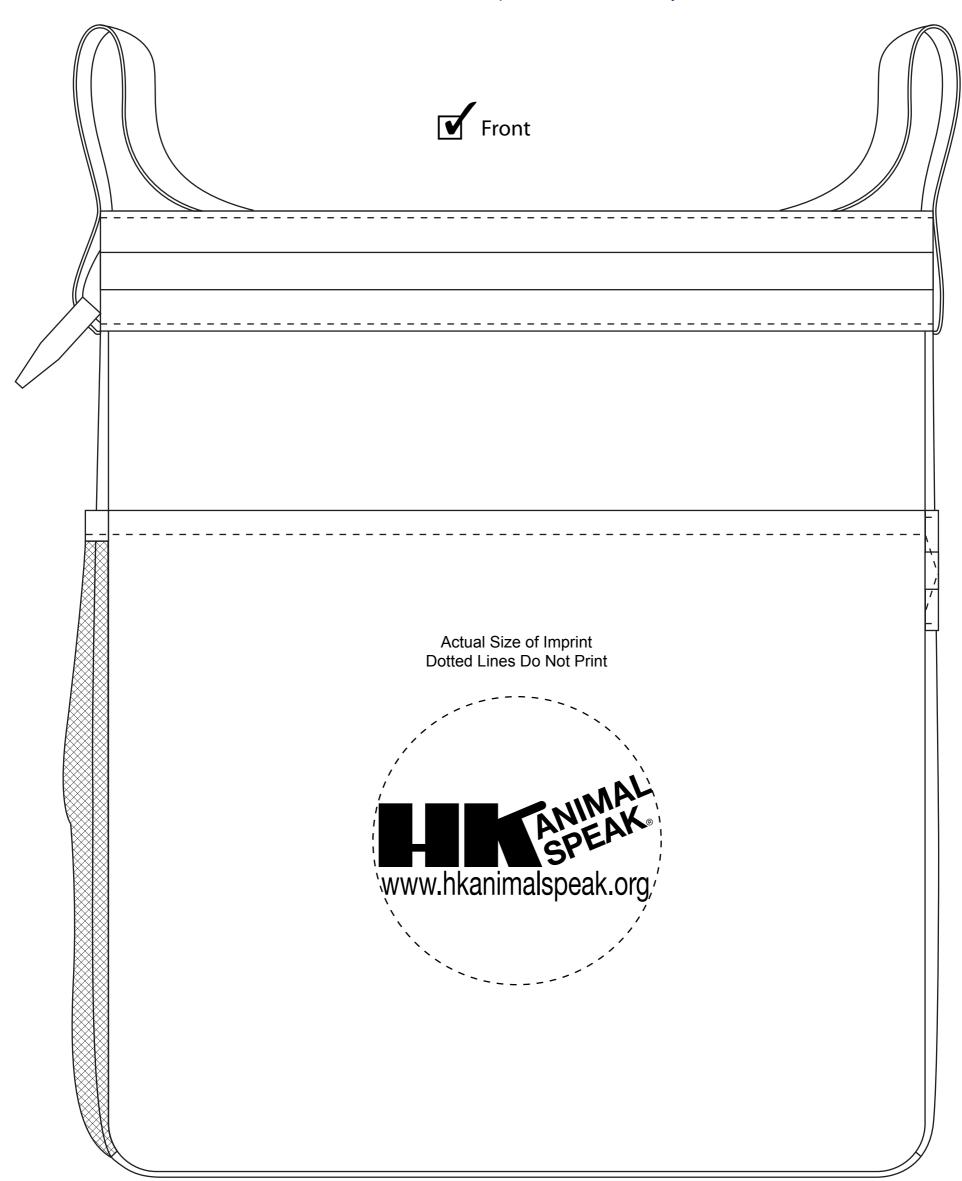

Order#: 116067

Product: Pet Accessory Bag Item #: 1086-107265

Imprint Method: Embroidery Red

## \*\*\*IMPORTANT INFORMATION\*\*\* (PLEASE READ)

Please proof carefully for spelling errors, omissions, and layout accuracy. It is your responsibility to correct any errors. Garrett Specialties assumes no responsibility for errors after a proof has been authorized to print. Please note changes or revisions to your proof from your original instructions may cause revision in your ship date. Delays in paper proof approval also may require a change in your schedule ship dates. Occasionally, some fax machines may distort the image. Please pay close attention to numbers.

It is imperative that you view your e-proof and submit your approval and/or changes promptly to maintain your anticipated delivery date.

Please keep in mind that this virtual proof is not a printed sample of your artwork on our product. The size and placement of the artwork may vary from this proof when actually printed on the product. Carefully review the attached proof for verification of copy & layout.