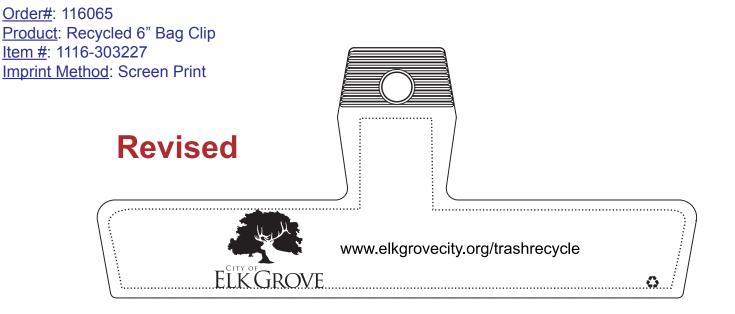

## eProof

2 Split Rock Drive Suite 11, Cherry Hill, Nj 08003 Telephone: 1-856 424-4818 or 1-800 320-1510 Fax: 1-856 424-5269 Hours of Operation: 9:30 - 5:30 pm Eastern, M - F Customer Service E-mail: service@garrettspecialties.com

Product Color(s): ECO DARK GREEN Imprint Color(s): WHITE



## \*\*\*IMPORTANT INFORMATION\*\*\* (PLEASE READ)

Please proof carefully for spelling errors, omissions, and layout accuracy. It is your responsibility to correct any errors. Garrett Specialties assumes no responsibility for errors after a proof has been authorized to print. Please note changes or revisions to your proof from your original instructions may cause revision in your ship date. Delays in paper proof approval also may require a change in your schedule ship dates. Occasionally, some fax machines may distort the image. Please pay close attention to numbers.

It is imperative that you view your e-proof and submit your approval and/or changes promptly to maintain your anticipated delivery date.

Please keep in mind that this virtual proof is not a printed sample of your artwork