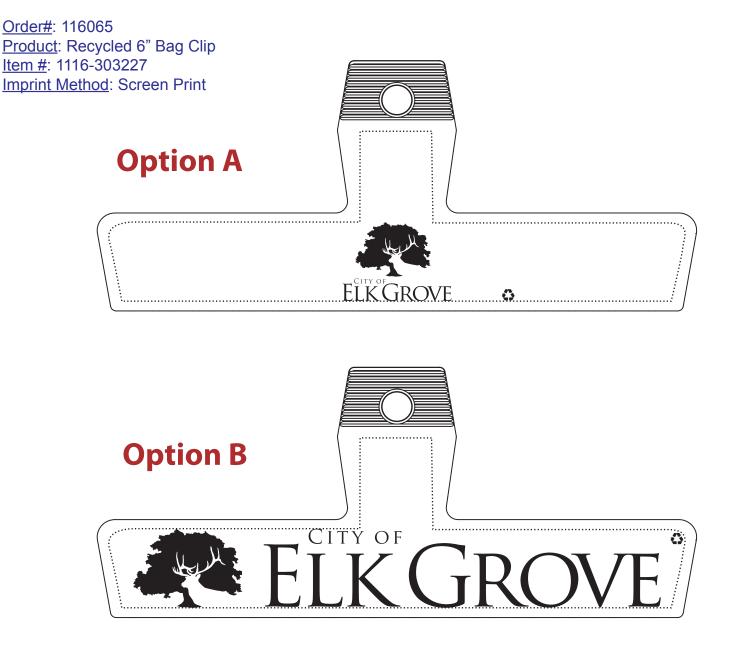

## eProof

2 Split Rock Drive Suite 11, Cherry Hill, Nj 08003 **Telephone:** 1-856 424-4818 or 1-800 320-1510 **Fax:** 1-856 424-5269 **Hours of Operation:** 9:30 - 5:30 pm Eastern, M - F **Customer Service E-mail:** service@garrettspecialties.com

Product Color(s): ECO DARK GREEN Imprint Color(s): WHITE

## \*\*\*IMPORTANT INFORMATION\*\*\* (PLEASE READ)

Please proof carefully for spelling errors, omissions, and layout accuracy. It is your responsibility to correct any errors. Garrett Specialties assumes no responsibility for errors after a proof has been authorized to print. Please note changes or revisions to your proof from your original instructions may cause revision in your ship date. Delays in paper proof approval also may require a change in your schedule ship dates. Occasionally, some fax machines may distort the image. Please pay close attention to numbers.