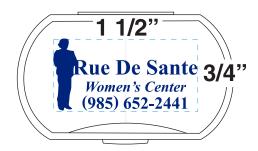

Order#: 116063

Product: Double Dose Pill Box

Item #: 1215-301382

Imprint Method: Screen Print - PMS Dark Blue 280

Actual Size of Imprint
Dotted Lines Do Not Print

**Enlarged for Clarity** 