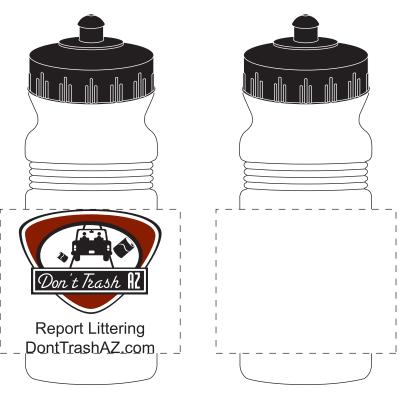

Order#: 116062

Product: Eco Aware Biodegradable Bike Bottle 20oz

Item #: 1206-300426

Imprint Method: Screen Print PMS 1815 and Black

## 50% of actual size Side 1 Side 2

size W 2.9728 in H 3 in

NOTE:- There is an acceptable movement of 3/32 on multicolor imprints