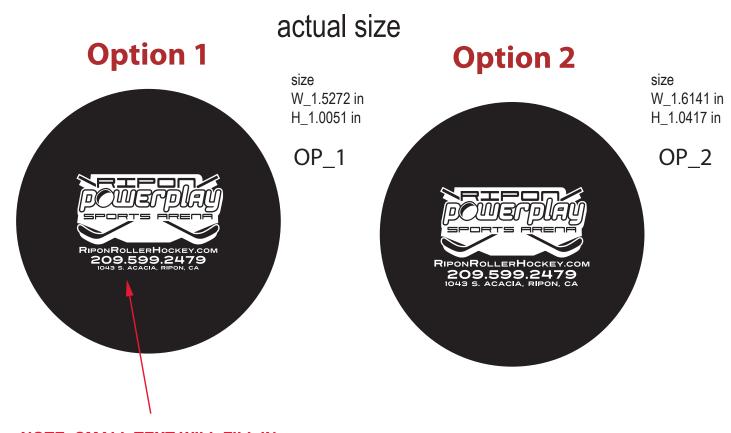

Order#: 116056

**Product**: Foam Hockeypuck Stress Reliever

Item #: 1206-303427

Imprint Method: Pad Print - White

**NOTE: SMALL TEXT WILL FILL IN** 