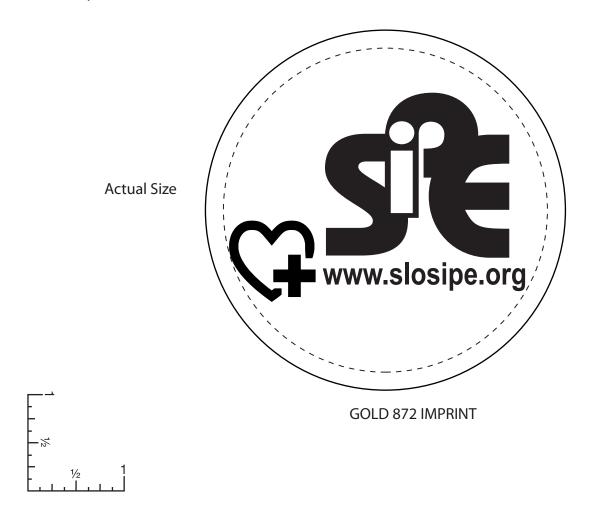

Order#: 116053

**Product**: Bonded Leather Coaster Burgundy

Item #: 1135-105218

**Imprint Method**: Foil Imprint

Your order is ON HOLD until we receive an approval from you in reference to your artwork.