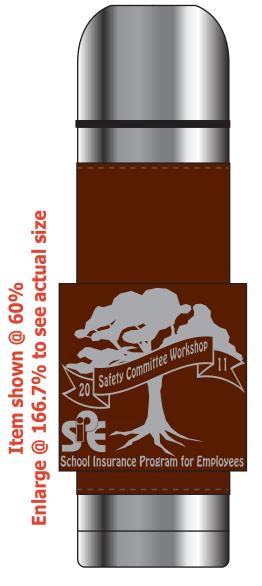

## eProof

2 Split Rock Drive Suite 11, Cherry Hill, Nj 08003 **Telephone:** 1-856 424-4818 or 1-800 320-1510 **Fax:** 1-856 424-5269

Hours of Operation: 9:30 - 5:30 pm Eastern, M - F Customer Service E-mail: service@garrettspecialties.com <u>Order#</u>: 116052 <u>Product</u>: Empire Leather-Wrapped Thermos <u>Item #</u>: 1097-302626 <u>Imprint Method</u>: Screen Print - Silver

## Artwork shown @ 100% Dotted line is for FPO (FOR POSITION ONLY) to show imprint area