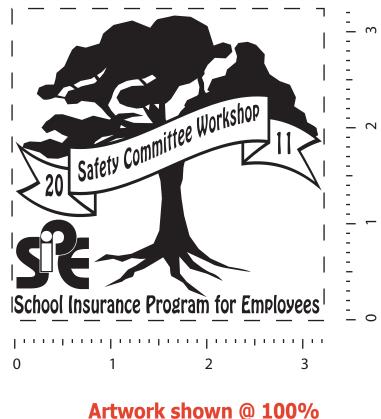

## Artwork shown @ 100% Dotted line is for FPO (FOR POSITION ONLY) to show imprint area