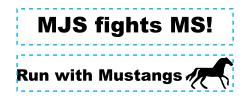

Order#: 116038 <u>Product</u>: Neon Sunglasses - Neon Green <u>Item #</u>: 1092-302443 <u>Imprint Method</u>: Screen Print

Image Not To Size For Reference Only

Actual Size of Imprint Dotted Lines Do Not Print