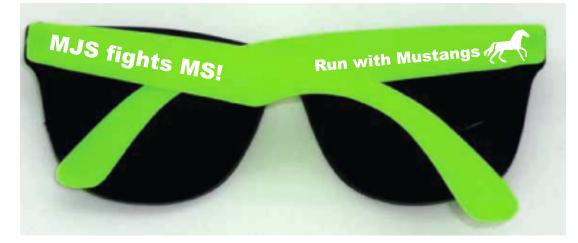

Order#: 116038 <u>Product</u>: Neon Sunglasses - Neon Green <u>Item #</u>: 1092-302443 <u>Imprint Method</u>: Screen Print

Image Not To Size For Reference Only

Actual Size of Imprint Dotted Lines Do Not Print