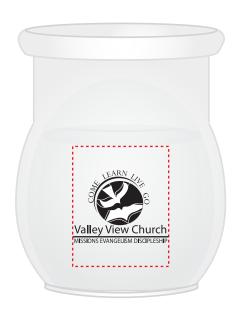

Order#: 116037

Product: Glass Bulb Votive

Item #: 1198-107814

Imprint Method: Screen Print - Black

## **ACTUAL IMPRINT SIZE**

**Imprint Area:** 1"w x .75"h

**Imprint Color: PMS BLACK** 

Imprint location: DIRECT IMPRINT ON

**BASE OF VOTIVE** 

## **ENLARGED FOR YOUR APPROVAL**