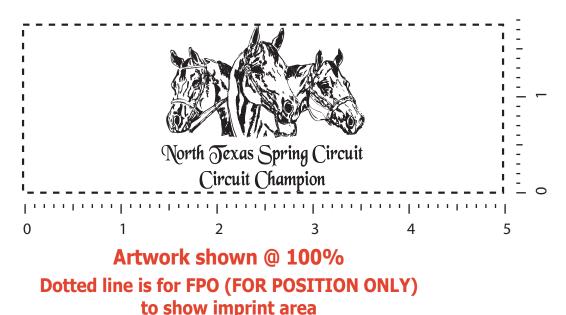

North Texas Spring Circuit

Circuit Champion

2 Split Rock Drive Suite 11, Cherry Hill, Nj 08003 Telephone: 1-856 424-4818 or 1-800 320-1510 Fax: 1-856 424-5269 Hours of Operation: 9:30 - 5:30 pm Eastern, M - F Customer Service E-mail: service@garrettspecialties.com