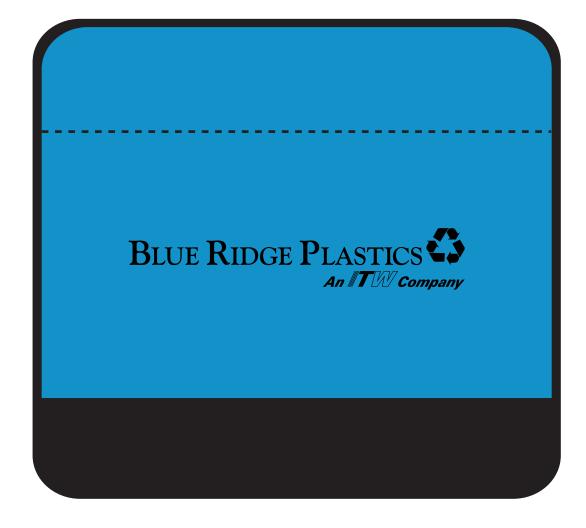

<u>Order#</u>: 116026 <u>Product</u>: Luggage Spotter - Neoprene - Royal <u>Item #</u>: 1097-303683 <u>Imprint Method</u>: Heat Transfer - Black

Revised (2) Black Imprint

It is imperative that you view your e-proof and submit your approval and/or changes promptly to maintain your anticipated delivery date.

Please keep in mind that this virtual proof is not a printed sample of your artwork on our product. The size and placement of the artwork may vary from this proof when actually printed on the product. Carefully review the attached proof for verification of copy & layout.