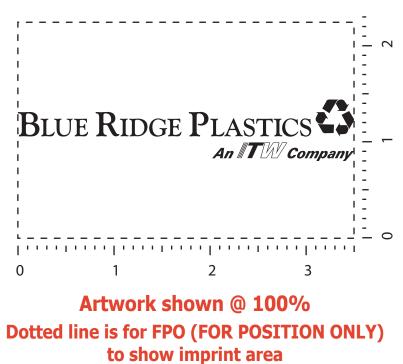

<u>Order#</u>: 116026 <u>Product</u>: Luggage Spotter - Neoprene - Royal <u>Item #</u>: 1097-303683 <u>Imprint Method</u>: Heat Transfer - Black

Revised (2) Black Imprint

It is imperative that you view your e-proof and submit your approval and/or changes promptly to maintain your anticipated delivery date.

Please keep in mind that this virtual proof is not a printed sample of your artwork on our product. The size and placement of the artwork may vary from this proof when actually printed on the product. Carefully review the attached proof for verification of copy & layout.