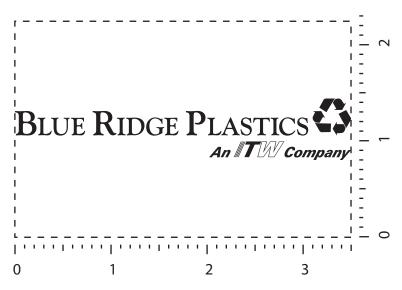

Order#: 116026

Product: Luggage Spotter - Neoprene - Royal

Item #: 1097-303683

Imprint Method: Heat Transfer - Silver 877

The darkest stock blue is PMS 281.

Artwork shown @ 100% **Dotted line is for FPO (FOR POSITION ONLY)** to show imprint area