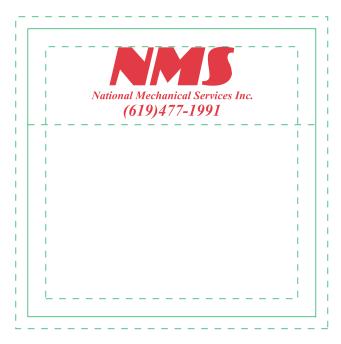

Order#: 116022

Product: Bic 3x3 Sticky Notes 25 Sheets

Item #: 1090-102487

Imprint Method: Screen Print Red 186