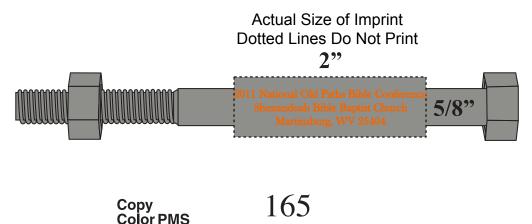

Order#: 116021 <u>Product</u>: Nut-N-Bolt Pen <u>Item #</u>: 1215-105693 <u>Imprint Method</u>: Screen Print

Enlarged for Clarity

## 2011 National Old Paths Bible Conference Shenandoah Bible Baptist Church Martinsburg, WV 25404