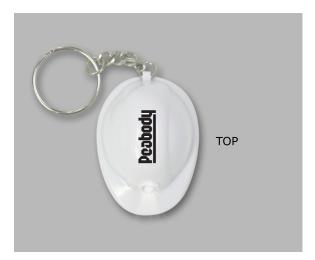

Order#: 116019 <u>Product</u>: Hard Hat Flashlight Key Chain <u>Item #</u>: 1046-103136 <u>Imprint Method</u>: Black

This proof is only for general layout and placement of artwork. Colors shown are approximate and actual product and imprint colors may differ from what is shown on your computer screen.