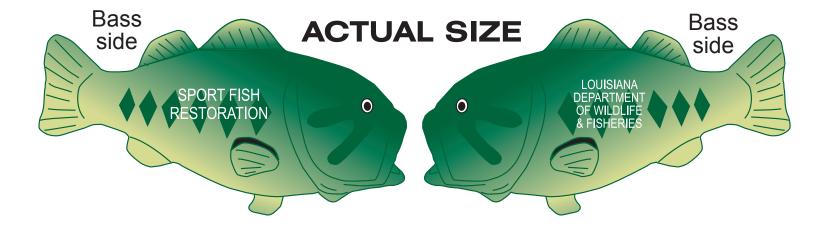

Order#: 116001 <u>Product</u>: Bass Stress Ball <u>Item #</u>: 1008-100740 <u>Imprint Method</u>: Pad Print - White

> 200% SPORT FISH RESTORATION