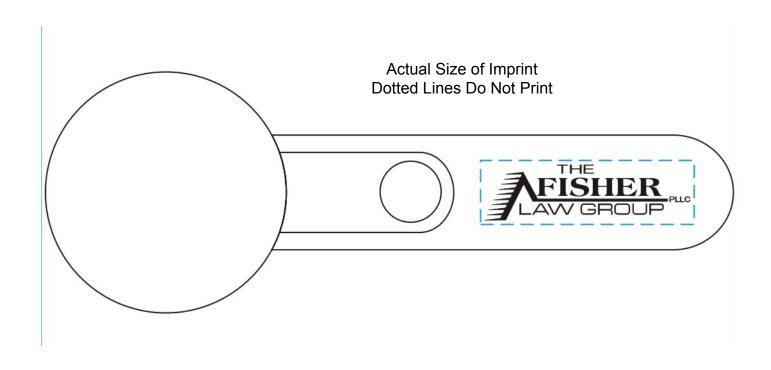

Order#: 115996

Product: Ice Cream Scoop-it - Translucent Blue

<u>Item #</u>: 1098-105282

Imprint Method: Pad Print - White

## \*\*\*IMPORTANT INFORMATION\*\*\* (PLEASE READ)

Please proof carefully for spelling errors, omissions, and layout accuracy. It is your responsibility to correct any errors. Garrett Specialties assumes no responsibility for errors after a proof has been authorized to print. Please note changes or revisions to your proof from your original instructions may cause revision in your ship date. Delays in paper proof approval also may require a change in your schedule ship dates. Occasionally, some fax machines may distort the image. Please pay close attention to numbers.

It is imperative that you view your e-proof and submit your approval and/or changes promptly to maintain your anticipated delivery date.

Please keep in mind that this virtual proof is not a printed sample of your artwork on our product. The size and placement of the artwork may vary from this proof when actually printed on the product. Carefully review the attached proof for verification of copy & layout.