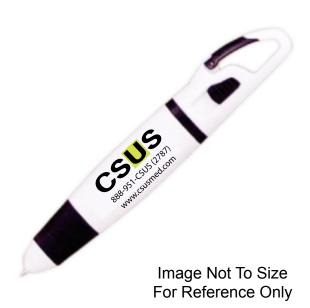

CAREFULLY REVIEW THE ARTWORK ATTACHED.

Order#: 115995

**Product: Carabiner Pen** 

Item #: 1092-302155 - black trim

Imprint Method: Screen print PMS 389 and black

It is imperative that you view your e-proof and submit your approval and/or changes promptly to maintain your anticipated delivery date.

Please keep in mind that this virtual proof is not a printed sample of your artwork on our product. The size and placement of the artwork may vary from this proof when actually printed on the product. Carefully review the attached proof for verification of copy & layout.