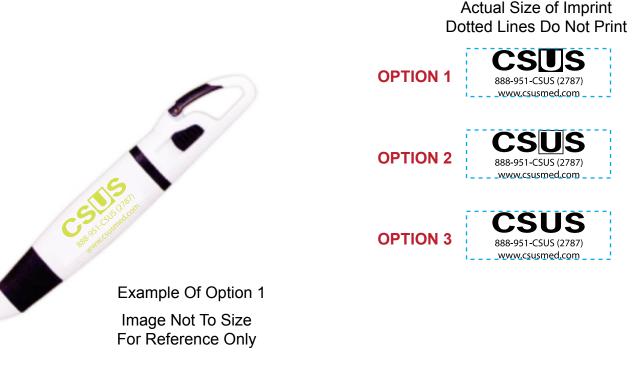

<u>Order#</u>: 115995 <u>Product</u>: Carabiner Pen <u>Item #</u>: 1092-302155 - black trim <u>Imprint Method</u>: Screen print PMS 389

## \*\*\*WAIVED PROOF\*\*\*

In order to meet your delivery date, here is a copy of your artwork so you can see what we are sending to the manufacturer to be printed. Due to the production time an actual proof is waived. CAREFULLY REVIEW THE ARTWORK ATTACHED.

It is imperative that you view your e-proof and submit your approval and/or changes promptly to maintain your anticipated delivery date.

Please keep in mind that this virtual proof is not a printed sample of your artwork on our product. The size and placement of the artwork may vary from this proof when actually printed on the product. Carefully review the attached proof for verification of copy & layout.