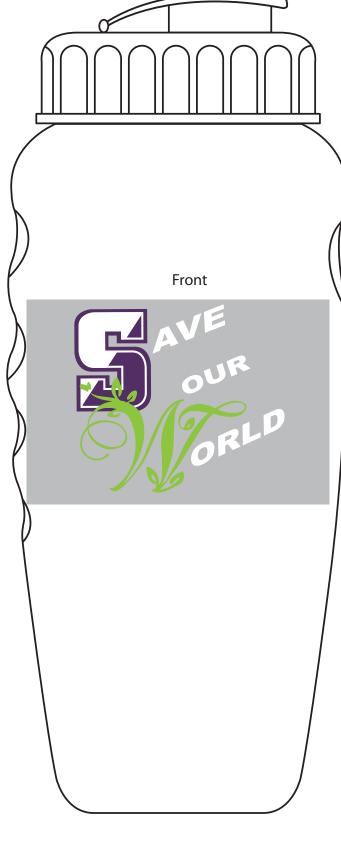

Order#: 115984

Product: Eco Gripper Poly-Clear - Smoke

Item #: 1086-300295

**Imprint Method:** Screen Print

## **REVISED**

Actual Size of Imprint Gray Box Will Not Print

Imprint Colors

WHITE 376 GREEN 525 PURPLE