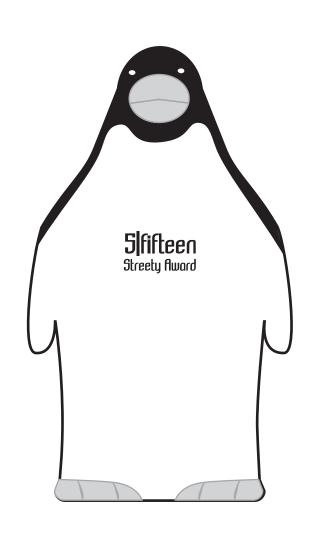

Order#: 115982

**Product**: Penguin Stress Ball

Item #: 1279-107138

Imprint Method: Pad Print - Black

200% View