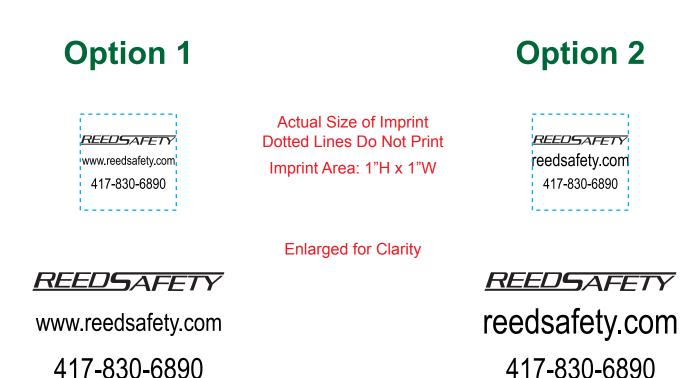

Order#: 115973 <u>Product</u>: Hard Hat Key Tag - White <u>Item #</u>: 1098-105264 <u>Imprint Method</u>: Pad Print Front in Black

## \*\*\*WAIVED PROOF\*\*\*

In order to meet your delivery date, here is a copy of your artwork so you can see what we are sending to the manufacturer to be printed. Due to the production time an actual proof is waived. CAREFULLY REVIEW THE ARTWORK ATTACHED.

It is imperative that you view your e-proof and submit your approval and/or changes promptly to maintain your anticipated delivery date.

Please keep in mind that this virtual proof is not a printed sample of your artwork on our product. The size and placement of the artwork may vary from this proof when actually printed on the product. Carefully review the attached proof for verification of copy & layout.