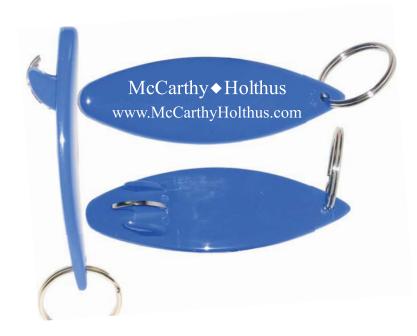

Order#: 115972 <u>Product</u>: Surfboard Bottle Opener - Blue <u>Item #</u>: 1014-100143 <u>Imprint Method</u>: Pad Print White

## McCarthy Holthus www.McCarthyHolthus.com