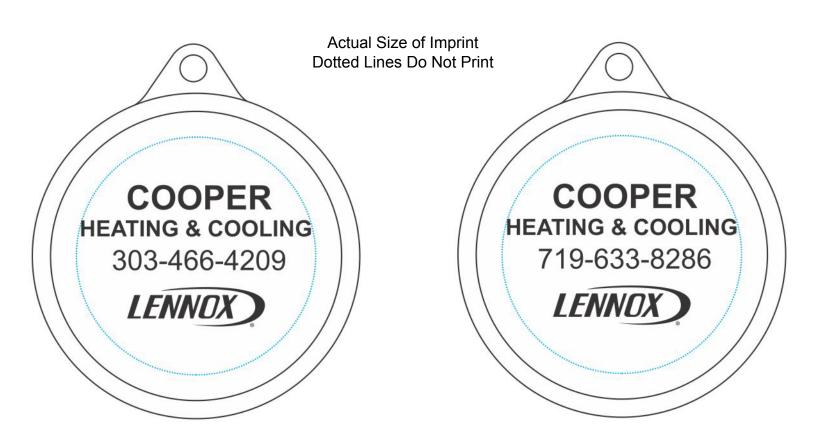

Order#: 115967

Product: Food Can Cover Item #: 1098-103509 - Green

Imprint Method: Screen Print White