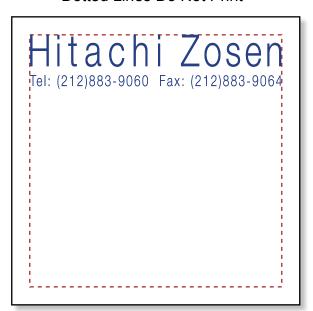

Order#: 115954

Product: Bic 3 x 3 Sticky Notes 50 Sheets

<u>Item #</u>: 1090-100333

Imprint Method: 4 color process

## Actual Size of Imprint Dotted Lines Do Not Print