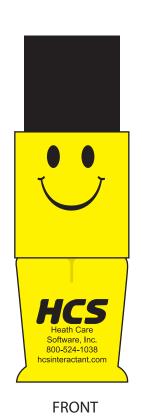

## **Computer Brush Buddy**

Order Number: 115950 Item Number: 1097-100274 Product Color: Yellow Imprint Color: Black

## Artwork shown @ 100% Dotted line is for FPO (FOR POSITION ONLY) to show imprint area