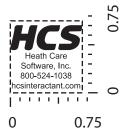

## Artwork shown @ 100% Dotted line is for FPO (FOR POSITION ONLY) to show imprint area