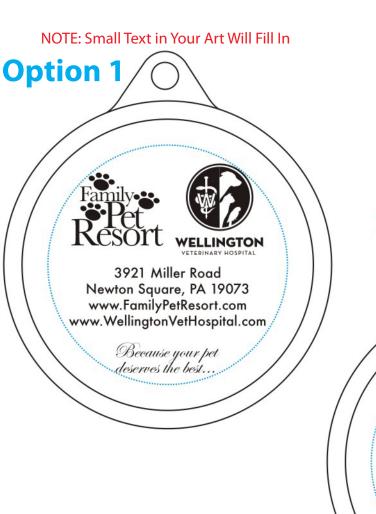

**eProof** 

2 Split Rock Drive Suite 11, Cherry Hill, Nj 08003 **Telephone:** 1-856 424-4818 or 1-800 320-1510

Fax: 1-856 424-5269

**Hours of Operation:** 9:30 - 5:30 pm Eastern, M - F

Customer Service E-mail: service@garrettspecialties.com

Order#: 115949

Product: Pet Food Cover - Purple

Item #: 1098-102811

vImprint Method: Screen Print - White



Actual Size of Imprint
Dotted Lines Do Not Print

## Option 2 Recommended option



## \*\*\*IMPORTANT INFORMATION\*\*\* (PLEASE READ)

Please proof carefully for spelling errors, omissions, and layout accuracy. It is your responsibility to correct any errors. Garrett Specialties assumes no responsibility for errors after a proof has been authorized to print. Please note changes or revisions to your proof from your original instructions may cause revision in your ship date. Delays in paper proof approval also may require a change in your schedule ship dates. Occasionally, some fax machines may distort the image. Please pay close attention to numbers.

It is imperative that you view your e-proof and submit your approval and/or changes promptly to maintain your anticipated delivery date.