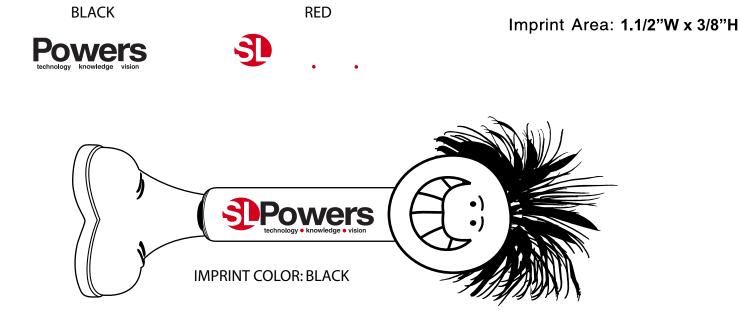

<u>Order#</u>: 115939 <u>Product</u>: Happy Highlighter - Lime Green <u>Item #</u>: 1070-106506 <u>Imprint Method</u>: Pad Print - Red and Black

## \*\*\*WAIVED PROOF\*\*\*

In order to meet your delivery date, here is a copy of your artwork so you can see what we are sending to the manufacturer to be printed. Due to the production time an actual proof is waived. CAREFULLY REVIEW THE ARTWORK ATTACHED.

ITEM IS NOT TO SIZE