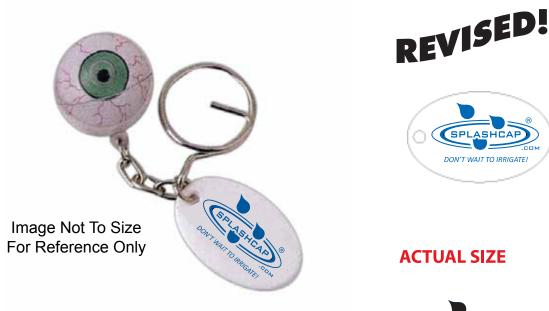

Order#: 115938 <u>Product</u>: Floating Eyeball Keychain <u>Item #</u>: 1092-302191 <u>Imprint Method</u>: Screen Print

## Artwork has been modified for best printing.

## Imprint Color(s): blue 293