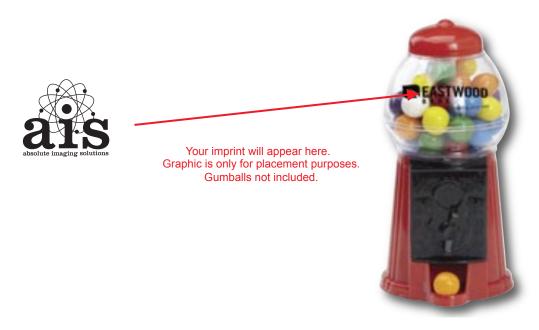

Order#: 115912

Product: Mini Bubble Gum Machine

Item #: 1280-301163

Imprint Method: Pad Print - Black

Actual size of Black Imprint on 6 1/4" Mini Gum Machine. **Note:** Small text will fill in but it will be legible.