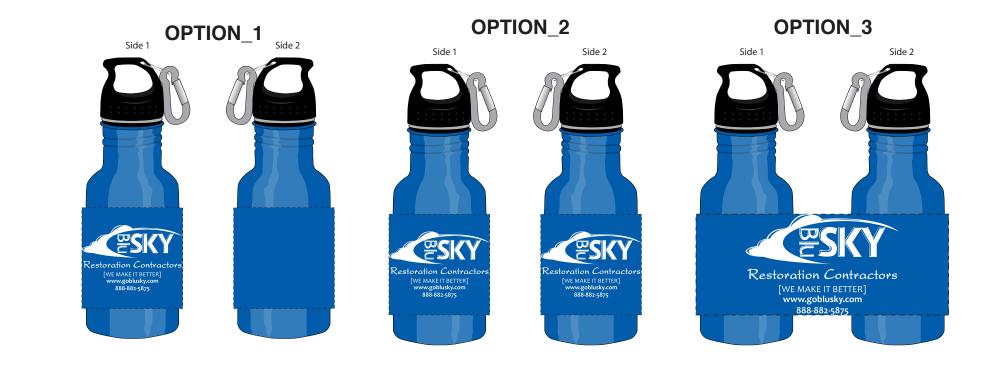

## eProof

2 Split Rock Drive Suite 11, Cherry Hill, Nj 08003 Telephone: 1-856 424-4818 or 1-800 320-1510 Fax: 1-856 424-5269 Hours of Operation: 9:30 - 5:30 pm Eastern, M - F Customer Service E-mail: service@garrettspecialties.com Order#: 115929 Product: Aluminum Water Bottle 20oz Item #: 1206-107188 Imprint Method: Screen Print White